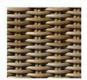

## HERITAGE

ARMCHAIR REF.: 78506



#### **Materials**

Structure of lacquered aluminium covered with synthetic fiber Shintotex ®.

# **Dimensions**

Length x width x height: 61 x 57 x 80 cm./ 24 x 22.4 x 31.5 in.

Seat height: 50 cm./ 19.7 in. Arm height: 64 cm./ 25.2 in. Weight: 14,9 Kg./ 32.8 lb.

Volume: 0,36 m<sup>3.</sup>

## **Cushion content**

Polyurethane Foam 35Kg HR Density.

#### **Fininsh**

Weaving : Round 6 mm  $\phi$ . Color:

Moss Brown



Ash Grey



## Fabric

100% Solution Dyed Acrylic with stain and mildew resistant treatment. Mould resistant. Water & stain resistant. Sun protection. Warranty 5 years.

See available fabrics samples.