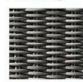

## HERITAGE

ARMCHAIR REF.: 78506



#### **Materials**

Structure of lacquered aluminium covered with synthetic fiber Shintotex ®.

# **Dimensions**

Length x width x height: 61 x 57 x 80 cm./ 24 x 22.4 x 31.5 in.

Seat height: 50 cm./ 19.7 in. Arm height: 64 cm./ 25.2 in. Weight: 14,9 Kg./ 32.8 lb.

Volume: 0,36 m<sup>3.</sup>

## **Cushion content**

Polyurethane Foam 35Kg HR Density.

#### **Fininsh**

Weaving : Round 6 mm  $\phi$ . Color:

Moss Brown



Ash Grey



## Fabric

100% Solution Dyed Acrylic with stain and mildew resistant treatment. Mould resistant. Water & stain resistant. Sun protection. Warranty 5 years.

See available fabrics samples.