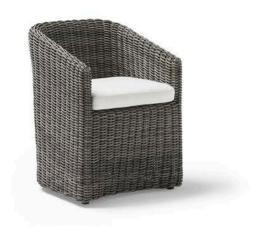

## HERITAGE

ARMCHAIR REF.: 78506

#### **Materials**

Structure of lacquered aluminium covered with synthetic fiber Shintotex ®.

# **Dimensions**

Length x width x height: 61 x 57 x 80 cm./ 24 x 22.4 x 31.5 in.

Seat height: 50 cm./ 19.7 in. Arm height: 64 cm./ 25.2 in. Weight: 14,9 Kg./ 32.8 lb.

Volume: 0,36 m<sup>3.</sup>

#### **Fininsh**

Weaving : Round 6 mm  $\phi$ . Color:

Moss Brown

Ash Grey